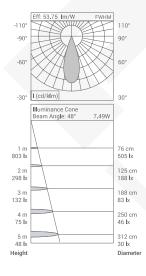

## Warranty 5 Years

Colors Available:

System Wattage: 8W

DC Current: 500mA

CCT: 2200K / 2700K / 3000K / 3500K / 4000K / 5700K

 System Lumen (\*940):
 455lm

 Efficacy:
 53-59lm/W

 CRI:
 >80 & >90

Lifetime:  $(L70 = 50000 \text{ Hrs@Ta } \sim 30^{\circ}\text{C})$ 

Bining: 3SDCM
Beam Angle FWHM: 35° / 53°
Beam Angle FWTM: 48° / 80°
UGR: <10 / <13

**Driver Specification** 

 $\begin{tabular}{ll} Input: & 220-240V \sim 50/60 Hz \\ Integrated / Non-Integrated: & Non-Integrated \\ Available on Request: & On/Off / Dali / BLE \\ \end{tabular}$ 