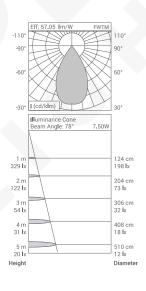

## Warranty 5 Years

Colors Available:

System Wattage: 8W

DC Current: 500mA

CCT: 2200K / 2700K / 3000K / 3500K / 4000K / 5700K

 System Lumen (\*940):
 455lm

 Efficacy:
 53-59lm/W

 CRI:
 >80 & >90

Lifetime:  $(L70 = 50000 \text{ Hrs@Ta } \sim 30^{\circ}\text{C})$ 

Bining: 3SDCM
Beam Angle FWHM: 35° / 53°
Beam Angle FWTM: 48° / 80°
UGR: <10 / <13

**Driver Specification** 

 $\begin{tabular}{ll} Input: & 220-240V \sim 50/60 Hz \\ Integrated / Non-Integrated: & Non-Integrated \\ Available on Request: & On/Off / Dali / BLE \\ \end{tabular}$ 