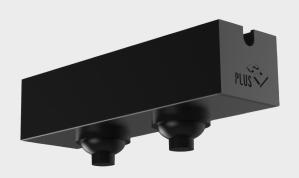

## 2X Recessed | Downlight

The Perdu downlight linear trimless lighting fixtures are designed to achieve a very unique and appealing lighting aesthetic by creating a near invisible source of light while delivering stellar light quality.

This range offers luminaire solutions that are modular and linkable to the desired length.