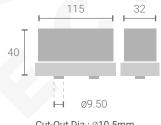

and appealing lighting aesthetic by creating a near invisible source of light while delivering stellar light quality.

This range offers luminaire solutions that are modular and linkable to the desired length.











## Warranty 5 Years

Colors Available:

System Wattage: 8W

DC Current: 500mA

CCT: 2200K / 2700K / 3000K / 3500K / 4000K / 5700K

 System Lumen (\*940):
 455lm

 Efficacy:
 53-59lm/W

 CRI:
 >80 & >90

Lifetime:  $(L70 = 50000 \text{ Hrs@Ta } \sim 30^{\circ}\text{C})$ 

Bining: 3SDCM
Beam Angle FWHM: 35° / 53°
Beam Angle FWTM: 48° / 80°
UGR: <10 / <13

**Driver Specification** 

 $\begin{tabular}{ll} Input: & 220-240V \sim 50/60 Hz \\ Integrated / Non-Integrated: & Non-Integrated \\ Available on Request: & On/Off / Dali / BLE \\ \end{tabular}$ 

Tunable & Dimmable: Yes



Cut-Out Dia : Ø10.5mm All Dimensions are in mm.\*





## Wooden Ceiling