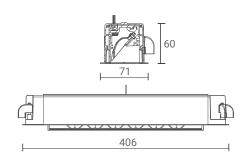

## ELITE Recessed Wallwasher & Downlight

Introducing ceiling-recessed wallwasher & downlight that highlight the desired subject or place and provide optimum illumination by being nondescript.

The simplicity of its form provides smooth integration in architectural features.



Colors Available

## Product Specs :

System Lumen: System Wattage: Efficacy: DC Current: Efficiency: CCT(K): Macadam: Lifetime: Beam Angle: UGR Value: CRI: Driver Specs:

Input: Integration: THD: Driver Type: Dimmable / Tunnable:



1466 - 1664lm 20W 77 - 86lm/W 500mA >83% 2700K - 5700K 3SDCM L80/B10 (>50,000hrs@Ta-30Deg C) Assymetric WW+DL <19 >90

220-240V ~50/60Hz Integrated <10% On-Off / DALI 2.0 / AD / TD / BLE On Request





Warranty 5 Years





Cut-Out: 396 x 60mm \*All Dimensions are in mm.