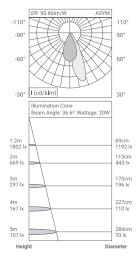

1466 - 1664lm 20W 77 - 86lm/W 500mA >83% 2700K - 5700K 3SDCM L80/B10 (>50,000hrs@Ta-30Deg C) Assymetric WW+DL <19 >90

220-240V ~50/60Hz Integrated <10% On-Off / DALI 2.0 / AD / TD / BLE On Request

Warranty 5 Years