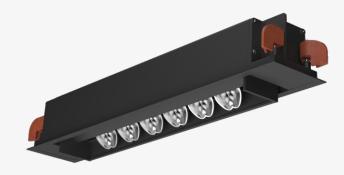

## ELITE Recessed Wallwasher & Downlight

Introducing ceiling-recessed wallwasher & downlight that highlight the desired subject or place and provide optimum illumination by being nondescript.

The simplicity of its form provides smooth integration in architectural features.