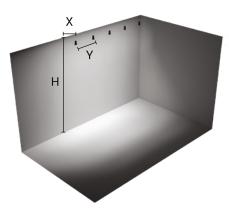

## **EOS**

## Trimless Wallwasher

Introducing ceiling- trimless wallwasher that highlight the desired subject or place and provide optimum illumination by being nondescript.

The simplicity of its form provides smooth integration in architectural features.



Colors Available

**Product Specs:** 

System Lumen: 942lm
System Wattage: 13W

Efficacy: 74.24lm/W

DC Current: 300mA
Efficiency: >83%

CCT(K): 2200K - 5700K

Macadam: 3SDCM

Lifetime: L80/B10 (>50,000hrs@Ta-30Deg C)

Beam Angle: Assymetrical

UGR Value: NA CRI: >90

**Driver Specs:** 

Input: 220-240V ~50/60Hz

Integration: Non - Integrated

THD: <10%

Driver Type: On-Off / DALI 2.0 / AD / TD / BLE

Dimmable / Tunnable: On Request



Warranty 5 Years









X = H/1 (H=3-5)  $Y = 2 \times X (X=\le 2m)$