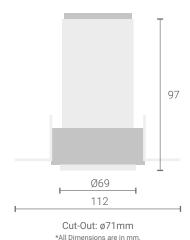

## **EOS**

## Trimless Wallwasher

Introducing ceiling- trimless wallwasher that highlight the desired subject or place and provide optimum illumination by being nondescript.

The simplicity of its form provides smooth integration in architectural features.



Colors Available

**Product Specs:** 

System Lumen: 942lm
System Wattage: 13W

Efficacy: 74.24lm/W

DC Current: 300mA
Efficiency: >83%

CCT(K): 2200K - 5700K

Macadam: 3SDCM

Lifetime: L80/B10 (>50,000hrs@Ta-30Deg C)

Beam Angle: Assymetrical

UGR Value: NA CRI: >90

**Driver Specs:** 

Input: 220-240V ~50/60Hz

Integration: Non - Integrated

THD: <10%

Driver Type: On-Off / DALI 2.0 / AD / TD / BLE

Dimmable / Tunnable: On Request



Warranty 5 Years









X = H/1 (H=3-5)  $Y = 2 \times X (X=\le 2m)$