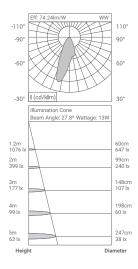

Colors Available

**Product Specs:** 

System Lumen: 942lm
System Wattage: 13W

Efficacy: 74.24lm/W

DC Current: 300mA
Efficiency: >83%

CCT(K): 2200K - 5700K

Macadam: 3SDCM

Lifetime: L80/B10 (>50,000hrs@Ta-30Deg C)

Beam Angle: Assymetrical

UGR Value: NA CRI: >90

**Driver Specs:** 

Input: 220-240V ~50/60Hz

Integration: Non - Integrated

THD: <10%

Driver Type: On-Off / DALI 2.0 / AD / TD / BLE

Dimmable / Tunnable: On Request