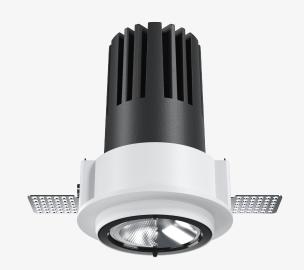

## Trimless Wallwasher

Introducing ceiling- trimless wallwasher that highlight the desired subject or place and provide optimum illumination by being nondescript.

The simplicity of its form provides smooth integration in architectural features.