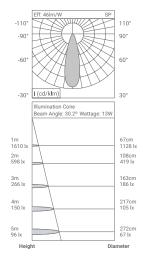

Colors Available

Product Specs:

System Lumen: 613lm
System Wattage: 13W

Efficacy: 46lm/W
DC Current: 900mA
Efficiency: >92%

CCT(K): 2700K - 5700K

Macadam: 3SDCM

Lifetime: L80/B10 (>50,000hrs@Ta-30Deg C)

Beam Angle: 30° (Narrow)