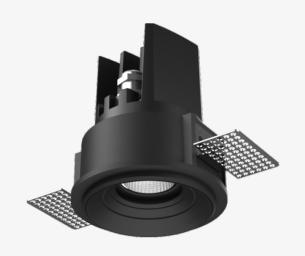

## Trimless Fixed Downlight

Introducing ceiling- trimless Downlight that highlight the desired subject or place and provide optimum illumination by being nondescript.

The simplicity of its form provides smooth integration in architectural features.