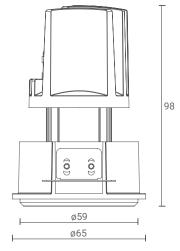

## **OPTIS** SP

## Trimless Fixed Downlight

Introducing ceiling- trimless Downlight that highlight the desired subject or place and provide optimum illumination by being nondescript.

The simplicity of its form provides smooth integration in architectural features.



Colors Available

Product Specs:

System Lumen: 613lm
System Wattage: 13W

Efficacy: 46lm/W
DC Current: 900mA
Efficiency: >92%

CCT(K): 2700K - 5700K

Macadam: 3SDCM

Lifetime: L80/B10 (>50,000hrs@Ta-30Deg C)

Beam Angle: 30° (Narrow)

UGR Value: <26
CRI: >90

**Driver Specs:** 

Input: 220-240V ~50/60Hz

Integration: Non - Integrated

THD: <10%

Driver Type: On-Off / DALI 2.0 / AD / TD / BLE

Dimmable / Tunnable: On Request



Warranty 5 Years

BLE SMART



Cut-Out: Ø59mm
\*All Dimensions are in mm